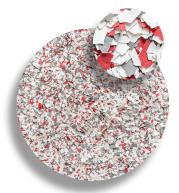

## Flake Color Blend **Color Selection Chart**

Colors are approximate - Please request samples of blends that interest you.

**Battle Grey Flake** 

**Brick Red Flake** 

Marble Flake

Riverbed Red Flake

**Desert Sand Flake** 